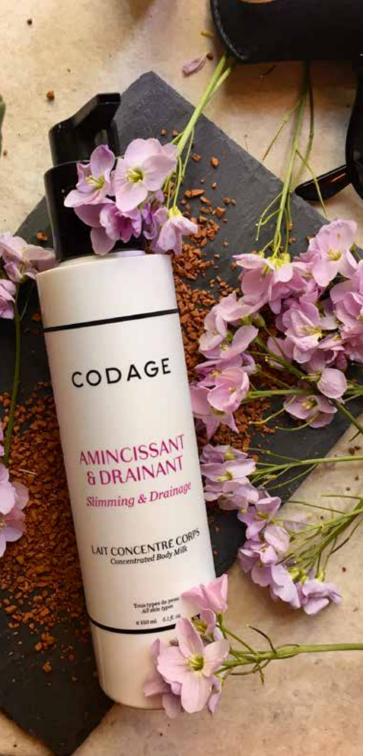

#### **CODAGE** SLIMMING & DRAINING TREATMENT

A toning, firming and contouring massage soothes the skin and eliminates toxins to reduce the appearance of cellulite. It combines manual lymphatic drainage with massage techniques using a caffeine and wild ginger concentrated body milk to provide a true sensation of lightness to the body.