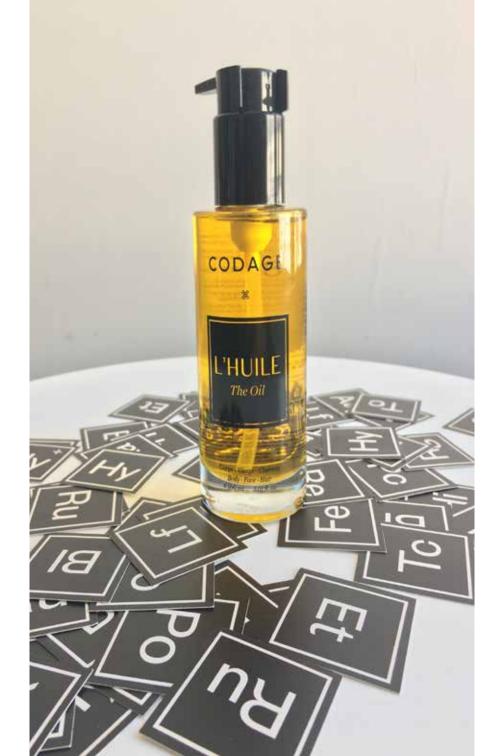

# CODAGE

# at velvære

Become your own mixologist and choose your own skincare wardrobe. This luxurious spa range ensures each unique skin requirement is met with a personalised prescription of innovative and active ingredients, delivered through expert, tailor-made treatments and homecare formulas. Inspired by the periodic table, the core of each product is the Codage Nutri-Elements, designed to treat and repair deficiencies that affect the appearance of the skin. This combination of Nutri-Elements makes up your product formula and builds your own personal code.