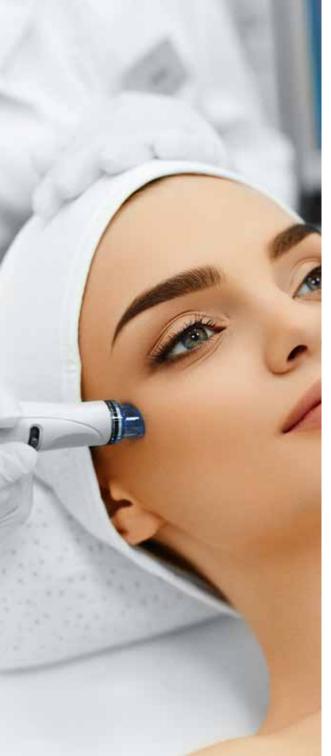

# PRISTINE™ DIAMOND-PEEL at velvære

The award-winning Pristine<sup>TM</sup> Diamond-Peel is the trusted name in microdermabrasion, using genuine laser cut diamond tips to gently exfoliate the skin without damage. This is a complete medical aesthetic solution to fight photoaging symptoms such as age spots, fine lines and wrinkles. It also improves overall skin quality as well as addressing medical conditions such as acne and scarring.

This stimulates the skin's cell renewal process addressing impurities, promoting more resilient, healthier skin and delivering improved skin texture from the very first treatment. Suitable for all skin types without irritation or discomfort, this treatment needs little or no downtime.

#### **AESTHETIC** PRISTINE™ MICRODERMABRASION

A deeply effective treatment with no downtime. It enhances the skins performance, eliminates dead skin and stimulates collagen production to reveal a fresh, younger looking glow to your skin.