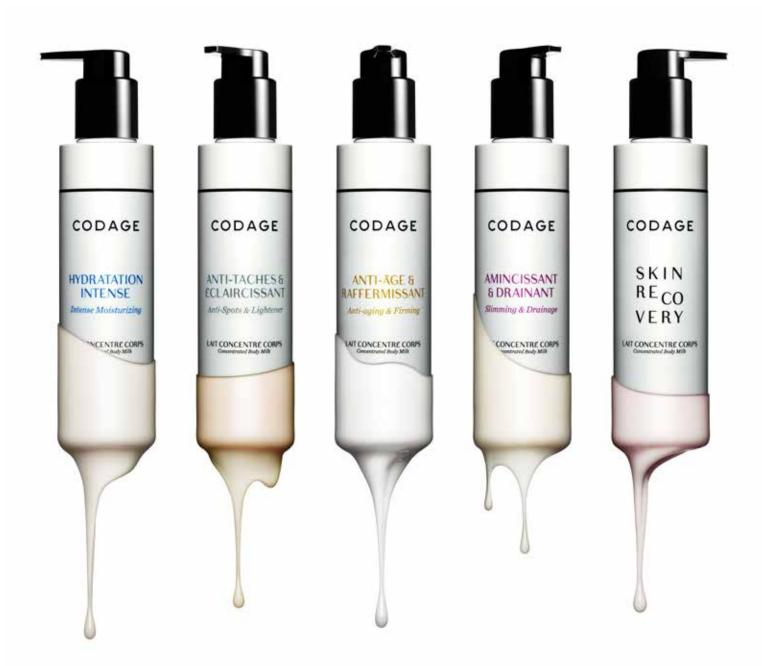

## **BODY BY CODAGE**

#### **CODAGE** SLIMMING & DRAINING TREATMENT

A toning, firming and contouring massage soothes the skin and eliminates toxins to reduce the appearance of cellulite. It combines manual lymphatic drainage with massage techniques using a caffeine and wild ginger concentrated body milk to provide a true sensation of lightness to the body.

60 mins €130

#### **CODAGE** RENEW & RECHARGE BODY SCRUB

This full body exfoliation buffs, smooths and nourishes the skin to reveal a radiant glow with sugar and fine rice particles to increase cellular renewal. Your journey is finished with a smoothing application of our customised body milk using an osmoprotective moisturising complex to provide targeted hydration and personalised results.

60 mins €120

#### **CODAGE** HAUTE COUTURE CUSTOM FACE & BODY

This iconic Codage ritual, with a personalised facial treatment and body massage is the ultimate custom experience, offering youth enhancing, reparative and radiance revealing results. The body massage is tailored with a choice of pink pepper to detoxify, baobab oil to aid muscle recovery or centella asiatica to stimulate, lift and firm. Emerge with a renewed sensation of pure well-being.