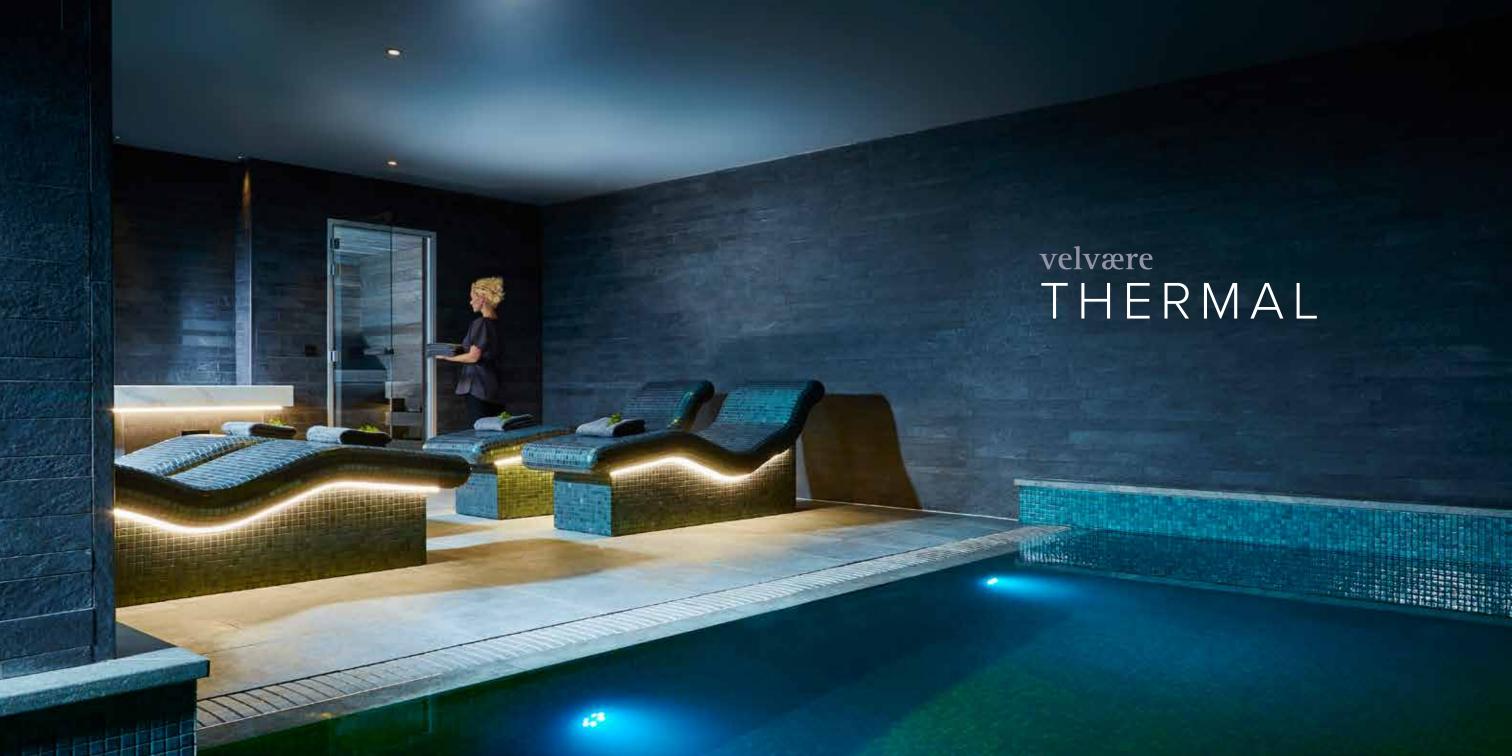

# THERMAL SUITE at velvære

Our thermal suite features a hydrotherapy pool, sauna, steam room, ice station, experience showers and heated loungers for maximum comfort. Complimentary use of our thermal suite is included in treatments of over 60 mins. Alternatively thermal suite time can be booked separately.

## THERMAL SUITE RELAXATION

#### THERMAL VITALITY POOL

Unwind in our Vitality spa pool which boasts an ergonomically designed hydromassage tubular lounger, anti-stress wall massage jets, neck canons for upper body massage, air station and massage jet seat. Take time out in our poolside heated loungers to let your stresses melt away.