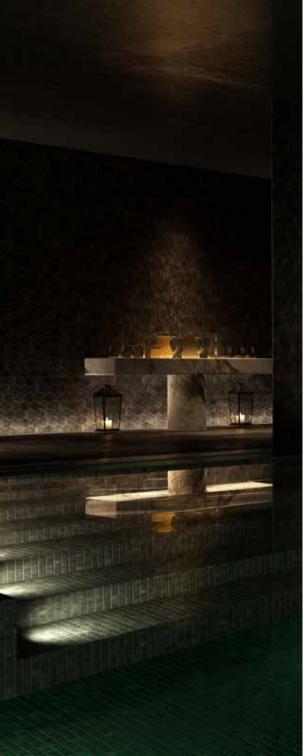

# THERMAL SUITE at velvære

Our thermal suite features a hydrotherapy pool, sauna, steam room, ice station, experience showers and heated loungers for maximum comfort. Complimentary use of our thermal suite is included in treatments of over 60 mins. Alternatively thermal suite time can be booked separately.

## THERMAL SUITE RELAXATION

#### THERMAL VITALITY POOL

Unwind in our Vitality spa pool which boasts an ergonomically designed hydromassage tubular lounger, anti-stress wall massage jets, neck canons for upper body massage, air station and massage jet seat. Take time out in our poolside heated loungers to let your stresses melt away.