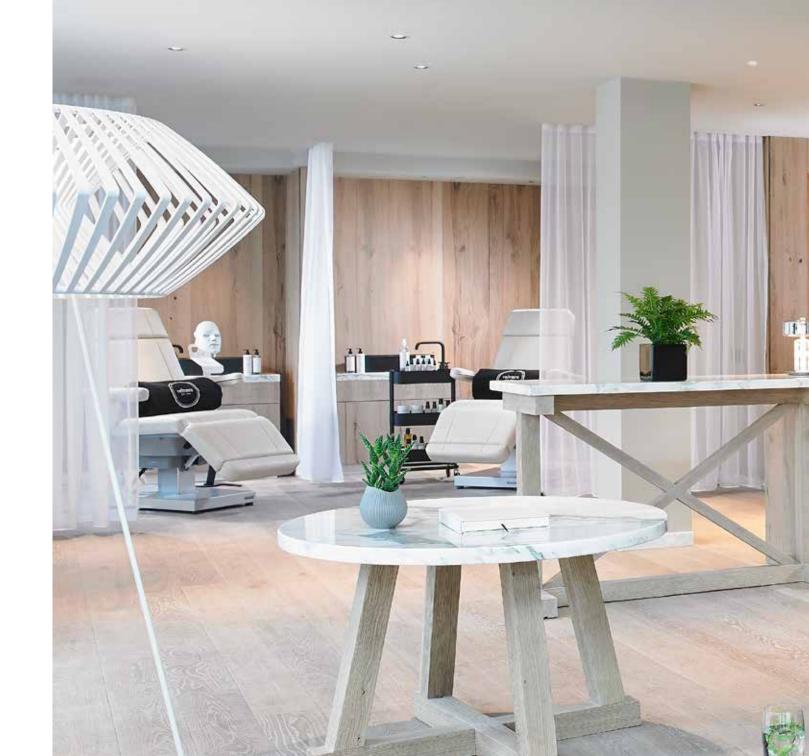

# velvære AESTHETIC

# PRISTINE™ DIAMOND-PEEL at velvære

The award-winning Pristine<sup>TM</sup> Diamond-Peel is the trusted name in microdermabrasion, using genuine laser cut diamond tips to gently exfoliate the skin without damage. This is a complete medical aesthetic solution to fight photoaging symptoms such as age spots, fine lines and wrinkles. It also improves overall skin quality as well as addressing medical conditions such as acne and scarring.

This stimulates the skin's cell renewal process addressing impurities, promoting more resilient, healthier skin and delivering improved skin texture from the very first treatment. Suitable for all skin types without irritation or discomfort, this treatment needs little or no downtime.