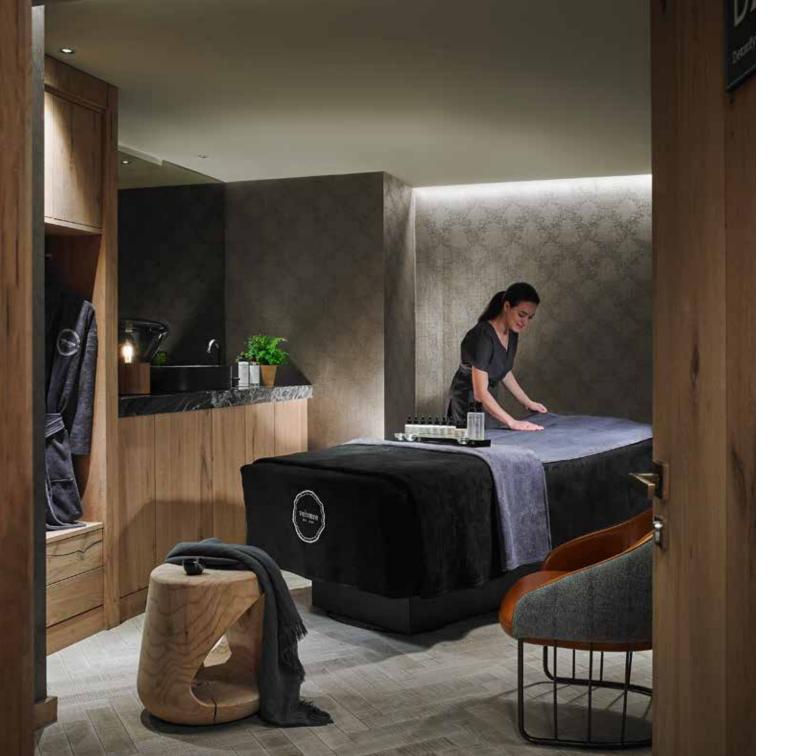

# at velvære

Both of our signature treatments capture the very essence of Velvære. They are both personalised to your specific skin requirements, using specially selected products and methods to ensure luxury relaxation that delivers results. Both include time in our thermal suite as well as a consultation with one of our expert therapists. This is a spa experience you won't want to miss.

#### **VELVÆRE SIGNATURE BODY TREATMENT**

A custom treatment for the body combining the care of a personalised massage with targeted movements for tension release with wild ginger. Your experience is then tailored with a choice of pink pepper to detoxify or baobab oil and aloe vera to repair. This massage journey will close with a head and scalp massage to create an indulgent body experience.